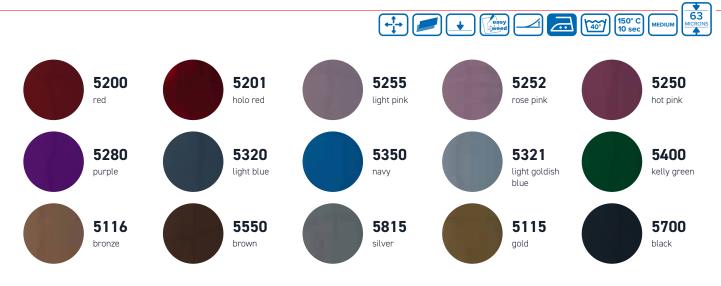

----|
| Time:        | 10 sec.                      |
| Pressure:    | Medium (#4-6 with Hotronix®) |
| Carrier:     | Cold peel                    |

### **MULTI-COLOR DESIGNS**

Press the background for 2 - 4 seconds - peel off the carrier warm / cold. Repeat this for additional colors. Press on the last color for 13 - 15 seconds. Remove the carrier cold.

#### ACCESSORIES RECOMMENDED

- Grip Cover Sheet
- Cover Sheet Non-Sticky
- EZ Weeder<sup>®</sup>, LED Weeder. LED Pin or Tweezers

#### CARE INSTRUCTIONS

Washable up to 40° C. Please do not use fabric softener or bleach. Suitable for tumble drying on a gentle setting. Wash and iron inside out.

#### STORAGE

Store in a cool, dry environment. Avoid direct heat or sunlight.

#### DETAILS







# **CAD-CUT<sup>®</sup> SOFT METALLIC**