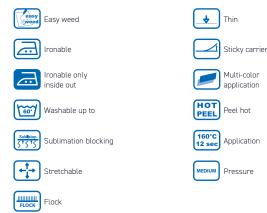

#### **APPLICATION INSTRUCTIONS**

| Temperature: | 150° C                       |
|--------------|------------------------------|
| Time:        | 10 sec.                      |
| Pressure:    | Medium (#4-6 with Hotronix®) |
| Carrier:     | Cold peel                    |

#### CARE INSTRUCTIONS

Washable up to 40° C. Please do not use fabric softener or bleach. Suitable for tumble drying on a gentle setting. Wash and iron inside out.