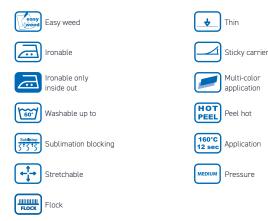

#### **APPLICATION INSTRUCTIONS**

| Temperature: | 130° C / 150° C                           |
|--------------|-------------------------------------------|
| Time:        | 10 sec. / 5 sec.                          |
| Pressure:    | Medium (#4-6 with Hotronix <sup>®</sup> ) |
| Carrier:     | Hot peel                                  |

## CARE INSTRUCTIONS

Washable up to 60° C. Please do not use fabric softener or bleach. Suitable for tumble drying on a gentle setting. Wash and iron inside out.