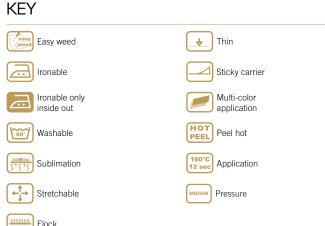

Especially developed for the fashion industry to achieve amazing effects.

IEDIUM 🔚 📷 –

200

# CUTTING NOTES

You should always test cut prior to any production run. Remember cutter settings will need to be adjusted as the blade ages. For opti-mal cutting and weeding, maintain a line thickness of at least 1.5 mm (1/16") for lettering and logos.

## APPLICATION INSTRUCTIONS

- Temperature: 150° C
- Time: 10 sec.
- Pressure: medium (#4-6 bei Hotronix®)
- Peel: warm cold

## CARE INSTRUCTIONS

Machine wash up to 40° C using mild detergent. Do not use bleach. Do not dry-clean. Do not iron directly onto CAD-CUT® Soft Metallic (use cover sheet).