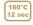

# APPLICATION INSTRUCTIONS

Temperature: 150° C
Time: 10 sec.
Pressure: medium
(#4-6 on Hotronix®)
Peel: cold